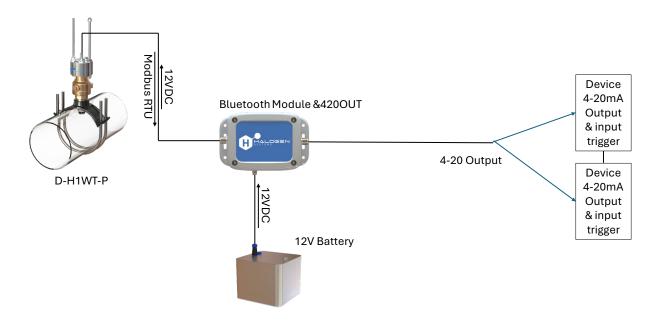

Figure 1: Mobile App

Figure 2: Halogen-SENSUS Layout

- Power Saving feature disconnects power to the MP5 sensor to extend battery life up to 6 months or more.
- Intermittent measurements may be configured in the Mobile App to extend battery life.
- 1 M12-4 for sensor connection.
- 2 M12-5 Connectors each connect to:
  - 2) 4-20 inputs on Gateway
  - o 1) Trigger from Gateway
- Magnetic switch to turn on Bluetooth for one hour when activated.
- An onboard SD card allows for the application of future firmware updates directly to the sensor.
- No charge Mobile App.
  - Swiping down on the mobile app brings in the latest measurement to synchronize grab sample measurements for calibration checks.