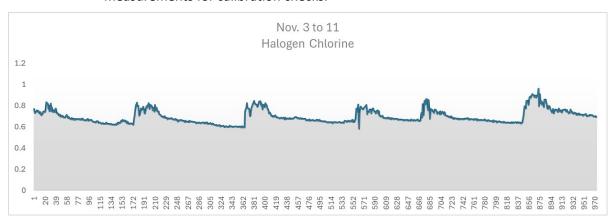

power setting for the MP5 sensor via the mobile app that operates samples intermittently.



Figure 1: Mobile App



Figure 2: Halogen-SENSUS Layout

- Power Saving feature disconnects power to the MP5 sensor to extend battery life up to 6 months or more.
- Intermittent measurements may be configured in the Mobile App to extend battery life.
- 1 M12-4 for sensor connection.
- 2 M12-5 Connectors each connect to:
  - 2) 4-20 inputs on Gateway
  - o 1) Trigger from Gateway
- Magnetic switch to turn on Bluetooth for one hour when activated.
- An onboard SD card allows for the application of future firmware updates directly to the sensor.
- No charge Mobile App.
  - Swiping down on the mobile app brings in the latest measurement to synchronize grab sample measurements for calibration checks.



Figure 3: Example of data from Xylem Data Lake Report

# **Order information**

#### **BASE PACKAGE**

Bluetooth Module with Power Cycle and 4) 4-20 mA Outputs (BT420 OUT).

#### **CONNECTION PACKAGES**

- 1. 2- M12-5 Cables with leads for connecting to Smart Gateways.
- 2. Strain relief and 1 meter cable for a battery connection or optional IP68 Enclosure (see below).

### **OPTIONAL BATTERY MODULE**

- 50 or 100 AH Rechargeable LiFePO4 Battery enclosure (battery not included). IP68 Housing for battery with waterproof connection BAT-ENCL.
- 1 meter IP68 conduit.