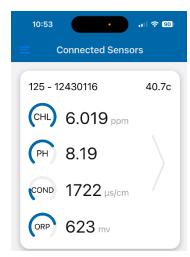

Figure 1: Mobile App

Figure 2: Halogen-SENSUS Layout

- Power Saving feature disconnects power to the MP5 sensor to extend battery life up to 6 months or more.
- Intermittent measurements may be configured in the Mobile App to extend battery life.
- 1 M12-4 for sensor connection.
- 2 M12-5 Connectors each connect to:
  - 2) 4-20 inputs on Gateway
  - o 1) Trigger from Gateway
- Magnetic switch to turn on Bluetooth for one hour when activated.
- An onboard SD card allows for the application of future firmware updates directly to the sensor.
- No charge Mobile App.
  - Swiping down on the mobile app brings in the latest measurement to synchronize grab sample measurements for calibration checks.